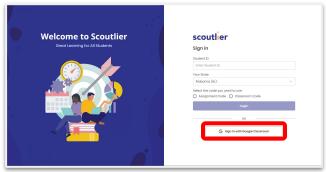

#### Access an Assignment with Google Classroom

Your teacher may share an assignment through their Google Classroom.

To access the assignment, click on the link provided. Select "STUDENT" and then select "Sign in with Google Classroom". You will be taken directly to the assignment page.