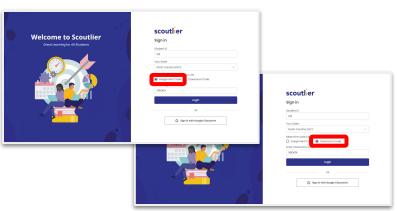

To access the assignment, got to scoutlier.com. Select "STUDENTS" and select "Student Login" from the drop down menu. You will be taken to the login page, enter your student ID number and select your state from the drop down menu. Select to login using the "Assignment Code" or "Classroom Code" and enter the code you were provided. Then click "Login" and you will be taken directly to your Scoutlier dashboard.