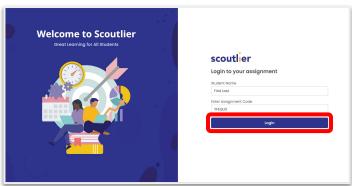

To access the assignment, click on the link provided. You will be taken to the login page, enter your full name, and click "Login." You will be taken directly to the assignment page.