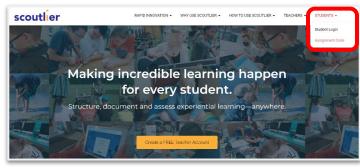

#### YFEQU3

To access the assignment, got to scoutlier.com. Select "STUDENTS" and select "Assignment Code" from the drop down menu. You will be taken to the login page, enter your full name and assignment code, and click "Login". You will be taken directly to the assignment page.

To access the assignment, got to scoutlier.com. Select "STUDENTS" and select "Student Login" from the drop down menu. You will be taken to the login page, enter your student ID number and select your state from the drop down menu. Select to login using the "Assignment Code" or "Classroom Code" and enter the code you were provided. Then click "Login" and you will be taken directly to your Scoutlier dashboard.