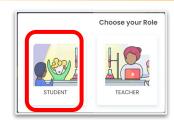

To access the assignment, click on the link provided. You will be taken to the login page, enter your full name, and click "Login." You will be taken directly to the assignment page.