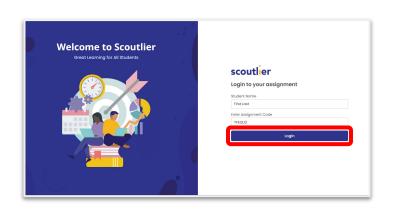

To access the assignment, click on the link provided. You will be taken to the login page, enter your full name, and click "Login." You will be taken directly to the assignment page.