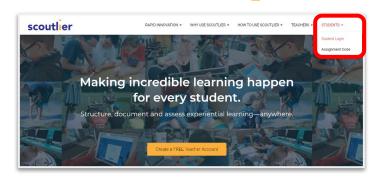

#### YFEQU3

To access the assignment, got to scoutlier.com. Select "STUDENTS" and select "Assignment Code" from the drop down menu. You will be taken to the login page, enter your full name and assignment code, and click "Login". You will be taken directly to the assignment page.

To access the assignment, got to scoutlier.com. Select "STUDENTS" and select "Student Login" from the drop down menu. You will be taken to the login page, enter your student ID number and select your state from the drop down menu. Select to login using the "Assignment Code" or "Classroom Code" and enter the code you were provided. Then click "Login" and you will be taken directly to your Scoutlier dashboard.